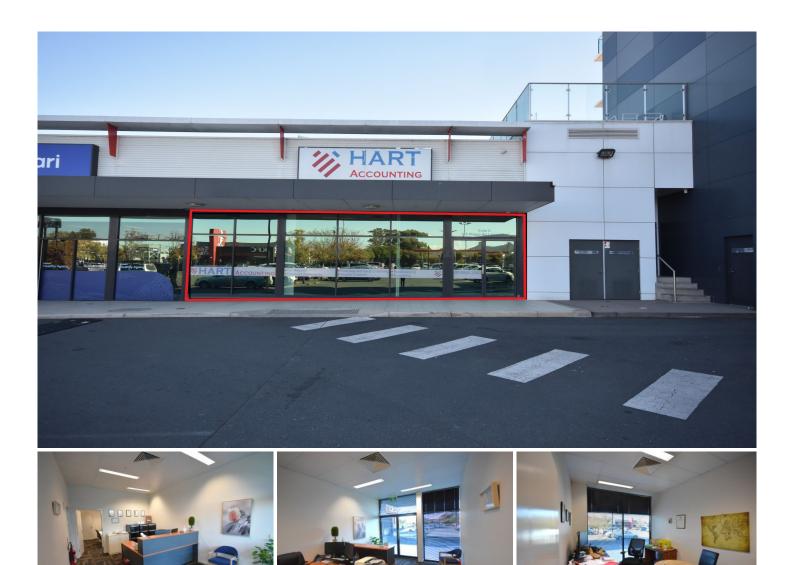

## 6/355-357 Wagga Road Lavington NSW

Dixon Commercial Real Estate are pleased to offer for lease this corporate office space positioned off Wagga Road in Lavington's CBD.

The office has an area of approximately 147 square metres which includes multiple offices, boardroom, reception and waiting area.

The building offers great natural light, onsite carparking and superb signage opportunity.

Features include:

- Outstanding signage opportunity
- Corporate glass façade -
- Four (4) separate office spaces
- Boardroom
- Kitchenette
- -Great natural light
- Heating and cooling

Available from September 2024.

For full version visit the website

Type Price

View

- : Offices
- : Contact Agent
- Building Size : 147 sqm
  - : https://www.dixoncre.au/lease/nsw/murr ay-region/lavington/commercial/offices/7 996606