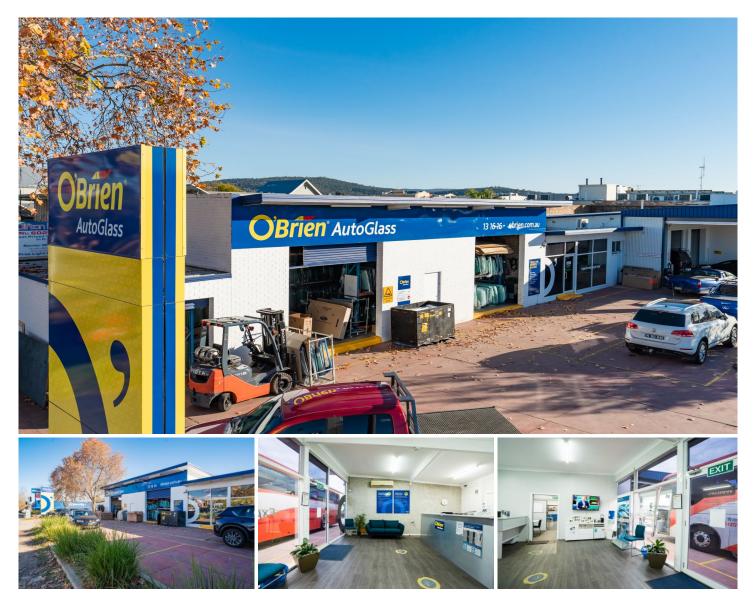

## 469 Young Street Albury NSW

Dixon Commercial Real Estate are excited to offer to the market for the first time in many years this outstanding leasing opportunity at the gateway to Albury's CBD.

Prominently positioned on the corner of Young and Smollett Street, the property is suited to any type of large format retailer, automotive services and automotive repair operator. The premises provides a lettable area of 330 square metres, including separate warehouse and workshop space, complemented with corporate office space and enclosed canopy area with roller door access.

Key features include:

- Net lettable area of approximately 330 square metres
- Premium corner position
- Existing pylon for huge signage opportunity
- Glazed shopfront
- Roller door access
- Ample car parking