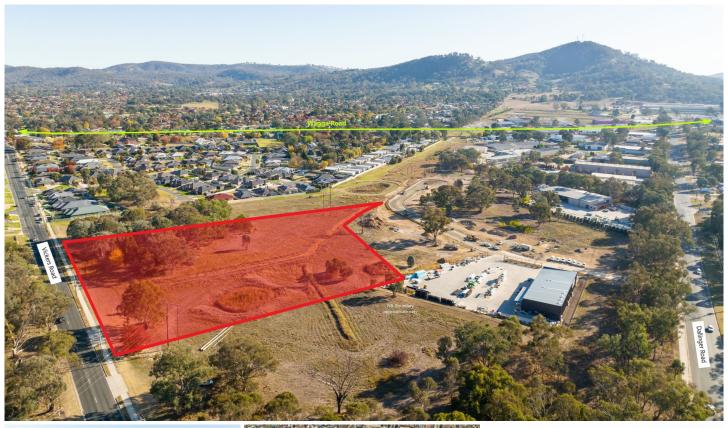

## 102 Dallinger Road Lavington NSW

Dixon Commercial Real Estate are pleased to offer for sale Lot 102 Dallinger Road, Lavington.

The site area consists of approximately 2.22 Hectares and is positioned prominently along Vickers Road toward the intersection with Dallinger Road, with approximately 133 metres of frontage.

The site offers huge scope and potential under the planning scheme. The E4 - General Industrial zoning allows for a broad range of industrial uses, including but not limited to warehousing, logistics depots, industrial retail, display and hire yard premises (STCA).

## **Key Features**

- Land allotment of approximately 22,200 square metres.
- Huge exposure to Vickers Road of approximately 133 metres
- Approximately 4,000 square metres of developable area (STCA)
- Positioned in established industrial precinct
- Close proximity to Albury Airport, Hume Freeway and Albury's CBD