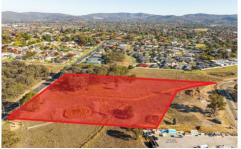

## 102 Dallinger Road Lavington NSW

Dixon Commercial Real Estate are pleased to offer for sale Lot 102 Dallinger Road, Lavington.

The site area consists of approximately 2.22 Hectares and is positioned prominently along Vickers Road toward the intersection with Dallinger Road, with approximately 133 metres of frontage.

## **Key Features**

- Land allotment of approximately 22,200 square metres.
- Huge exposure to Vickers Road of approximately 133 metres
- Approximately 4,000 square metres of developable area (STCA)
- Positioned in established industrial precinct
- Close proximity to Albury Airport, Hume Freeway and Albury's CBD