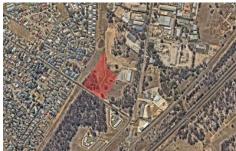

## 102 Dallinger Road Lavington NSW

Dixon Commercial Real Estate are pleased to offer for sale Lot 102 Dallinger Road, Lavington.

The site area consists of approximately 2.22 Hectares and is positioned prominently along Vickers Road toward the intersection with Dallinger Road, with approximately 133 metres of frontage.

The site offers huge scope and potential under the planning scheme. The E4 - General Industrial zoning allows for a broad range of industrial uses, including but not limited to warehousing, logistics depots, industrial retail, display and hire yard premises (STCA).

## **Key Features**

- Land allotment of approximately 22,200 square metres.
- Huge exposure to Vickers Road of approximately 133 metres
- Approximately 4,000 square metres of developable area (STCA)
- Positioned in established industrial precinct
- Close proximity to Albury Airport, Hume Freeway and Albury's CBD