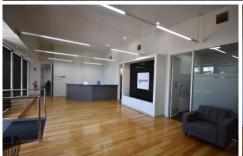

## 517 Spencer Street Albury NSW

Dixon Commercial Real Estate are pleased to offer for lease this corporate CBD office space positioned on Spencer Street and only 50 metres from Dean Street.

The office has an area of approximately 332 square metres which includes open plan and multiple offices, boardroom, reception and waiting area, all offering great natural light.

## Features include:

- Superb signage opportunity
- Corporate glass façade
- Kitchenette
- Heating and cooling

For more information or to arrange an inspection, please contact the below agents.

For full version visit the website