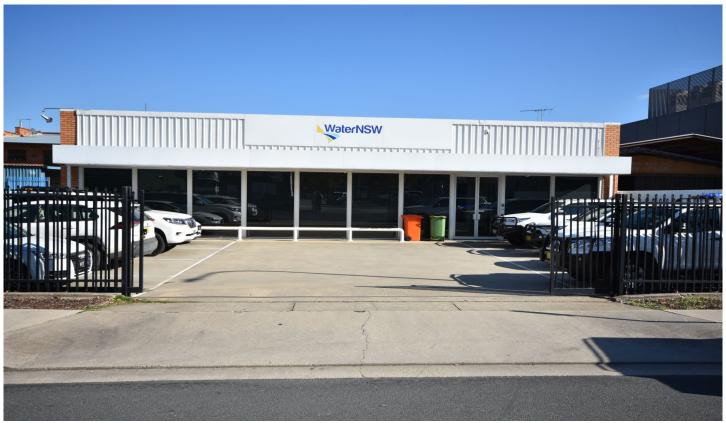

## 517 Spencer Street Albury NSW

Dixon Commercial Real Estate are pleased to offer for lease this corporate CBD office space positioned on Spencer Street and only 50 metres from Dean Street.

The office has an area of approximately 332 square metres which includes open plan and multiple offices, boardroom, reception and waiting area, all offering great natural light.

This building also offers onsite carparking for eight vehicles and warehouse space of approximately 50 sqm, accessed from the laneway.

## Features include:

- Superb signage opportunity
- Corporate glass façade
- Kitchenette
- Heating and cooling

For more information or to arrange an inspection, please contact the below agents.

For full version visit the website