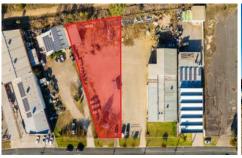

## 28 Hovell Street Wodonga VIC

Dixon Commercial Real Estate are pleased to offer for sale 28 Hovell Street, via public auction on Friday 14 June at 2.30pm on-site.

The site is approximately 2,140 square metres and is positioned superbly in Central Wodonga's tightly held industrial precinct, close to High Street (250 metres), the Hume Freeway interchange (400 metres) and the Wodonga CBD (850 metres).

## Key features include:

- Fully serviced and ready for development (STCA)
- Suitable for an industrial unit development (STCA)
- Zoned IN1Z Industrial 1 Zone
- 15-metre frontage to Hovell Street
- Close proximity to Wodonga CBD, Mann Central, Hume