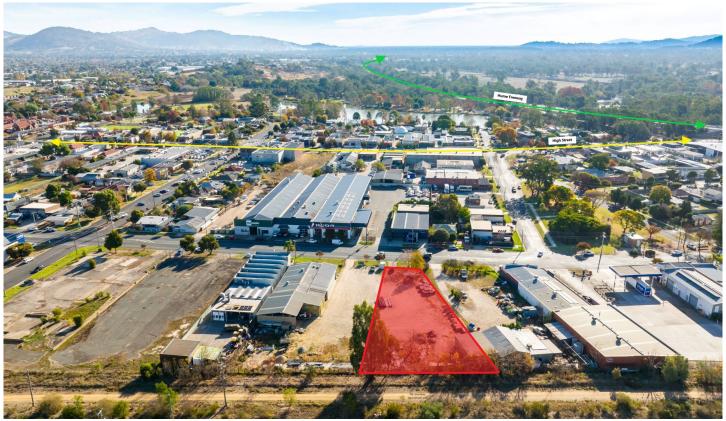

## 28 Hovell Street Wodonga VIC

Dixon Commercial Real Estate are pleased to offer for sale 28 Hovell Street, via public auction on Friday 14 June at 2.30pm on-site.

The site is approximately 2,140 square metres and is positioned superbly in Central Wodonga's tightly held industrial precinct, close to High Street (250 metres), the Hume Freeway interchange (400 metres) and the Wodonga CBD (850 metres).

Complemented with an Industrial 1 Zoning (IN1Z), the site offers huge development potential for owner occupiers, developers and investors looking to establish themselves in this central industrial position.

## Key features include:

- Fully serviced and ready for development (STCA)
- Suitable for an industrial unit development (STCA)
- Zoned IN1Z Industrial 1 Zone
- 15-metre frontage to Hovell Street
- Close proximity to Wodonga CBD, Mann Central, Hume