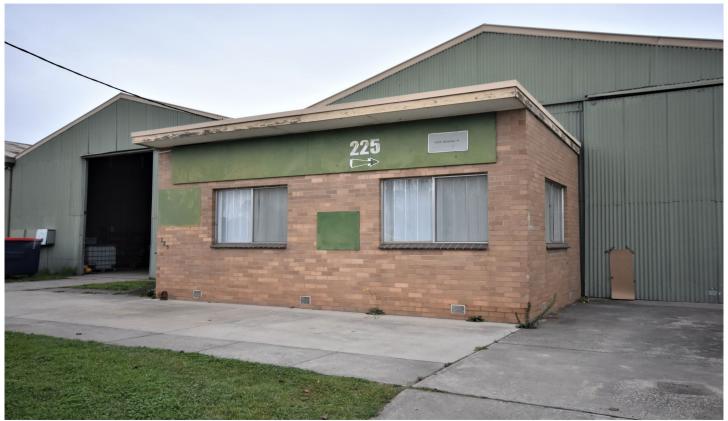

## 6/448 Panmure Street Albury NSW

Located on Panmure St, South Albury and in close proximity to the Hume Freeway, is this affordable kitchen space, ideally suited to the small operator.

At approximately 28 square metres, this property is now available to lease.

For full version visit the website

Type : Other Building Size : 28 sqm

View : https://www.dixoncre.au/lease/nsw/murr

ay-region/albury/commercial/other/8020 158

**Chris Brown** 02 6055 0000

Kait Davis 02 6055 0000