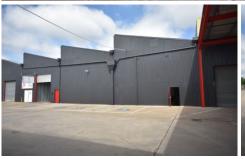

## 2G/200-208 North Street Albury NSW

Located in the Albury Industrial precinct and in close proximity to Bunnings and the freeway, this affordable warehouse will suit a multitude of uses.

Flexible lease terms offered with short-term/temporary or long-term tenures available.

## Features include:

- Area approximately 817 square metres
- Roller door access
- On-site amenities
- Kitchenette
- Zoning E4 General Industrial

Price : Contact Agent Building Size : 817 sqm

View : https://www.dixoncre.au/lease/nsw/murr