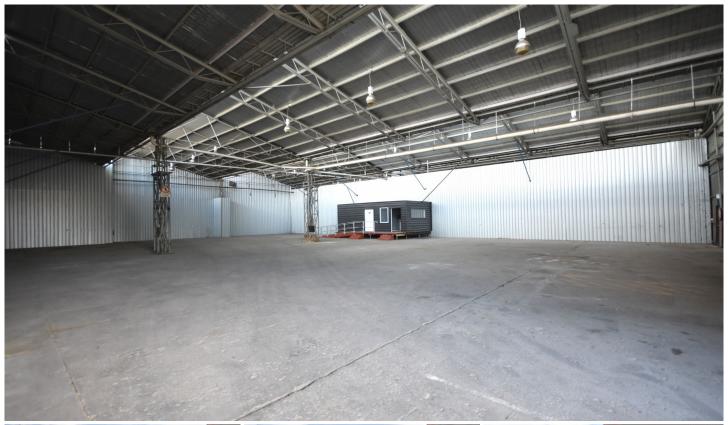

## 2G/200-208 North Street Albury NSW

Located in the Albury Industrial precinct and in close proximity to Bunnings and the freeway, this affordable warehouse will suit a multitude of uses.

Flexible lease terms offered with short-term/temporary or long-term tenures available.

## Features include:

- Area approximately 817 square metres
- Roller door access
- On-site amenities
- Kitchenette
- Zoning E4 General Industrial

Price : Contact Agent Building Size : 817 sqm

View : https://www.dixoncre.au/lease/nsw/murr