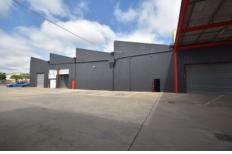

## 2G/200-208 North Street Albury NSW

Located in the Albury Industrial precinct and in close proximity to Bunnings and the freeway, this affordable warehouse will suit a multitude of uses.

Flexible lease terms offered with short-term/temporary or long-term tenures available.

## Features include:

- Area approximately 817 square metres
- Roller door access
- On-site amenities
- Kitchenette
- Zoning E4 General Industrial

Price : Contact Agent Building Size : 817 sqm

View : https://www.dixoncre.au/lease/nsw/murr