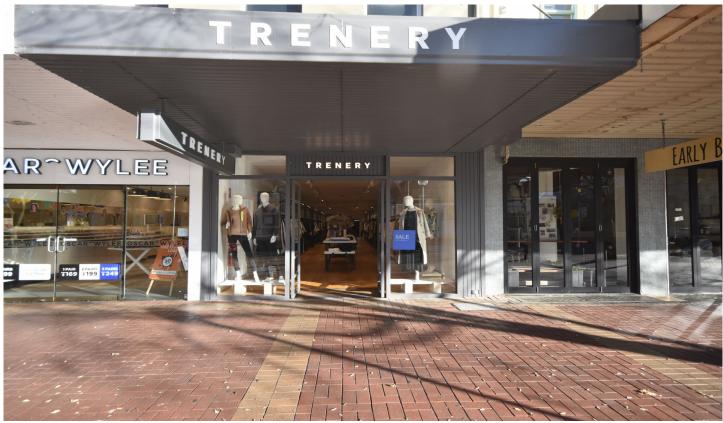

## 551 Dean Street Albury NSW

Dixon Commercial Real Estate are pleased to offer for lease this superbly positioned retail space located on Dean Street, within Albury's CBD.

Located on the ant trail retail strip between two major shopping centres, this area of approximately 146 square metres provides a quality retail fit out, with a back office and on-site amenities.

## Features include:

- Rear access with on-site parking
- Warehouse with delivery access
- Central location with great exposure
- Heating and cooling

For more information or to arrange an inspection, please contact the below agents.