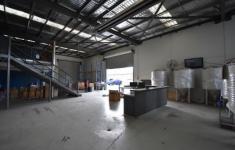

## 1/67 Wigg Street Wodonga VIC

Dixon Commercial Real Estate are pleased to offer for lease this functional showroom and warehouse with great exposure to Wigg Street in central Wodonga.

Suited to any type of large format retailer or warehouse occupier, the premises provides approximately 429 square metres, complemented approximately 150 square metres on mezzanine and office space. The building presents open planned space with functional storage area, accessed by two roller doors.

## Features include:

- Total NLA: Approximately 579 square metres
- Open planned retail
- Glazed shopfront
- 2x roller doors
- Allocated car parking
- Signage opportunity
- Secure industrial complex

Available no.