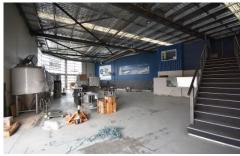

## 1/67 Wigg Street Wodonga VIC

Dixon Commercial Real Estate are pleased to offer for lease this functional showroom and warehouse with great exposure to Wigg Street in central Wodonga.

Suited to any type of large format retailer or warehouse occupier, the premises provides approximately 429 square metres, complemented approximately 150 square metres on mezzanine and office space. The building presents open planned space with functional storage area, accessed by two roller doors.

## Features include:

- Total NLA: Approximately 579 square metres
- Open planned retail
- Glazed shopfront
- 2x roller doors
- Allocated car parking
- Signage opportunity
- Secure industrial complex

Available no.