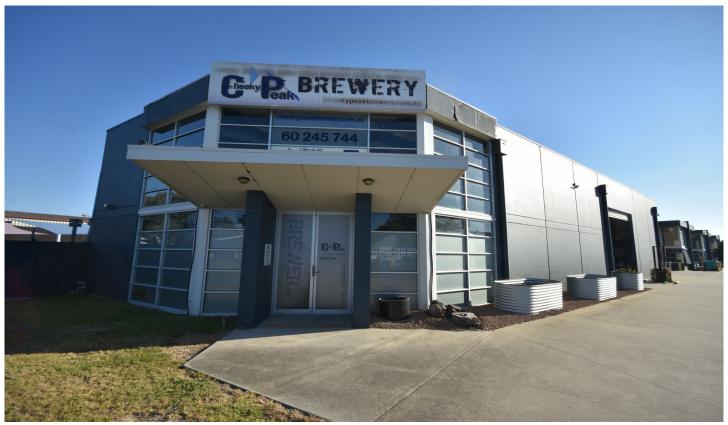

## 1/67 Wigg Street Wodonga VIC

Dixon Commercial Real Estate are pleased to offer for lease this functional showroom and warehouse with great exposure to Wigg Street in central Wodonga.

Suited to any type of large format retailer or warehouse occupier, the premises provides approximately 429 square metres, complemented approximately 150 square metres on mezzanine and office space. The building presents open planned space with functional storage area, accessed by two roller doors.

## Features include:

- Total NLA: Approximately 579 square metres
- Open planned retail
- Glazed shopfront
- 2x roller doors
- Allocated car parking
- Signage opportunity
- Secure industrial complex

Available no.