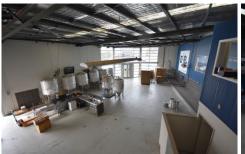

## 1/67 Wigg Street Wodonga VIC

Dixon Commercial Real Estate are pleased to offer for lease this functional showroom and warehouse with great exposure to Wigg Street in central Wodonga.

Suited to any type of large format retailer or warehouse occupier, the premises provides approximately 429 square metres, complemented approximately 150 square metres on mezzanine and office space. The building presents open planned space with functional storage area, accessed by two roller doors.

## Features include:

- Total NLA: Approximately 579 square metres
- Open planned retail
- Glazed shopfront
- 2x roller doors
- Allocated car parking
- Signage opportunity
- Secure industrial complex

Available no.