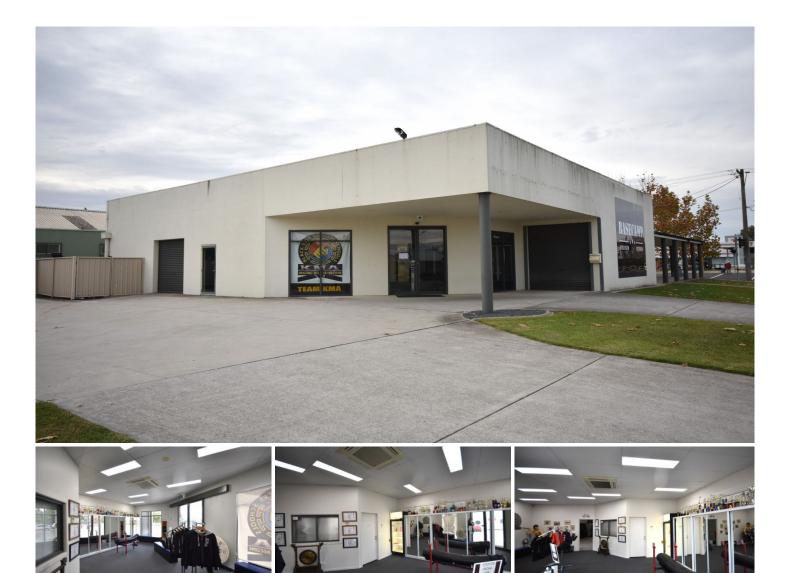

## 4/339 Urana Road Lavington NSW

Located opposite Coles on the corner of Urana Road and Sanders Road Lavington, this property has an area of approximately 124 square metres which includes a warehouse, office and showroom space.

Positioned amongst a variety of retail and service providers, this property will suit a diverse range of businesses.

Features include:

- Kitchenette and amenities
- On-site parking
- Great signage opportunity
- Heating and cooling