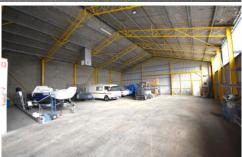

The property is accessed via security gates and the building comprises high roller door access, office and amenities, plus rear hardstand yard area.

## Features Include:

- Good on-site amenities.
- 3-phase power.
- Zoning General Industrial
- Sought after industrial precinct.

Please contact the agents below to arrange an inspection For full version visit the website