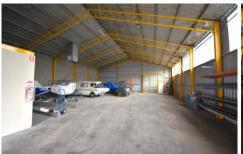

The property is accessed via security gates and the building comprises high roller door access, office and amenities, plus rear hardstand yard area.

## Features Include:

- Good on-site amenities.
- 3-phase power.
- Zoning General Industrial
- Sought after industrial precinct.

Please contact the agents below to arrange an inspection For full version visit the website