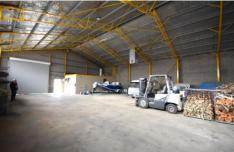

The property is accessed via security gates and the building comprises high roller door access, office and amenities, plus rear hardstand yard area.

## Features Include:

- Good on-site amenities.
- 3-phase power.
- Zoning General Industrial
- Sought after industrial precinct.

Please contact the agents below to arrange an inspection For full version visit the website