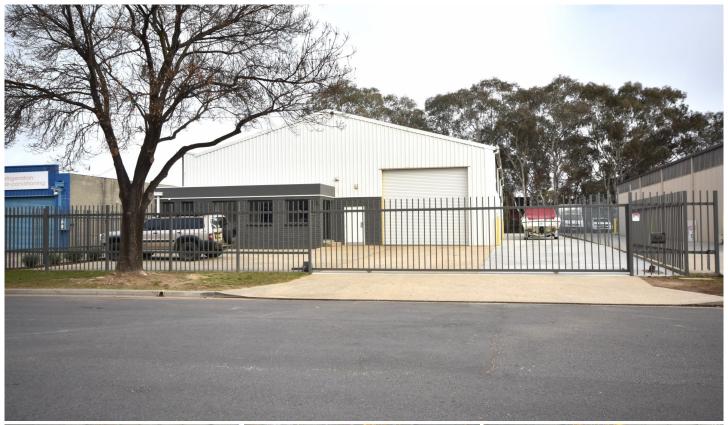

## 865 Knight Road North Albury NSW

Ideally located within the tightly held North Albury Industrial precinct, this quality warehouse of approximately 450 square metres is ready for immediate possession.

The property is accessed via security gates and the building comprises high roller door access, office and amenities, plus rear hardstand yard area.

## Features Include:

- Good on-site amenities.
- 3-phase power.
- Zoning General Industrial
- Sought after industrial precinct.

Please contact the agents below to arrange an inspection For full version visit the website