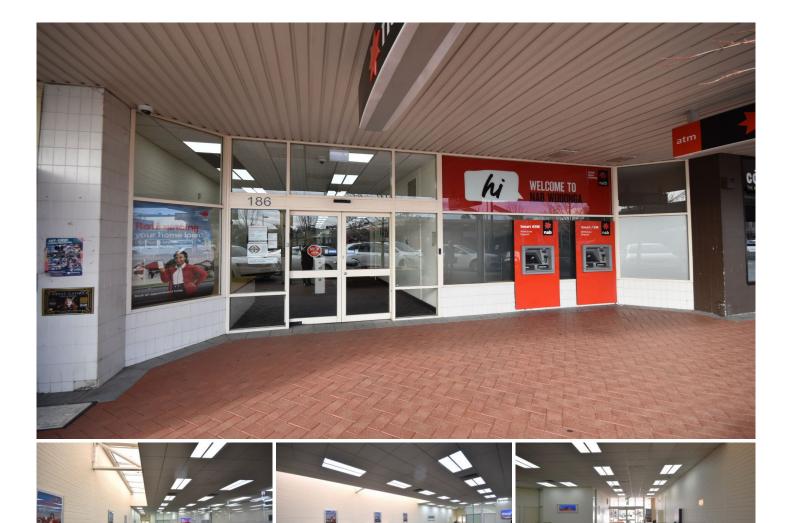

Dixon Commercial Real Estate are excited to offer to the market this premium leasing opportunity in Wodonga's most prominent High Street position.

Positioned opposite Stanley Street, the site presents a high foot traffic location surrounded by national retailers including the new Dan Murphy's, Chemist Warehouse, OPSM, HelloWorld Travel and Australia Post.

The premises provides a net lettable area of 614 square metres, including open planned and functional retail/office space complemented with an outstanding shopfront, various offices and rear courtyard.

Key features include:

- Prominent 10 metre frontage
- Great signage opportunity for brand exposure.
- -Positioned amongst high-profile national tenants
- -Ducted heating and cooling
- -Great natural light
- Available October. \_