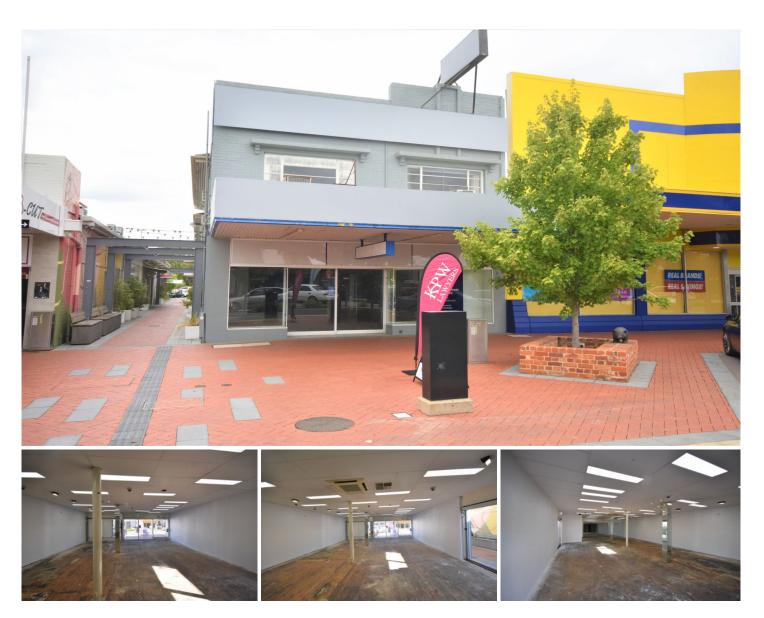

## 1/178 High Street Wodonga VIC

Dixon Commercial Real Estate are excited to offer the prime commercial space at the corner of High Street and Sesame Lane, in the heart of Wodonga's CBD.

Positioned opposite the Stanley Street junction, the site presents a high foot traffic location surrounded by national retailers including the neighbouring Chemist Warehouse, the new Dan Murphy's, OPSM, HelloWorld Travel and Australia Post.

Features include:

- Area approximately 235 square metres of open planned space.

- Entrances off both High Street and Sesame Lane.
- Positioned amongst high-profile national tenants
- Huge exposure and signage opportunity
- Available immediately

For more information or to arrange an inspection, please contact the below agents.

 Price
 : \$60,000

 Building Size
 : 235 sqm

View

- : \$60,000 pa plus GST and Outgoings
- : 235 sqm
- : https://www.dixoncre.au/lease/vic/northeastern/wodonga/commercial/retail/8044 657