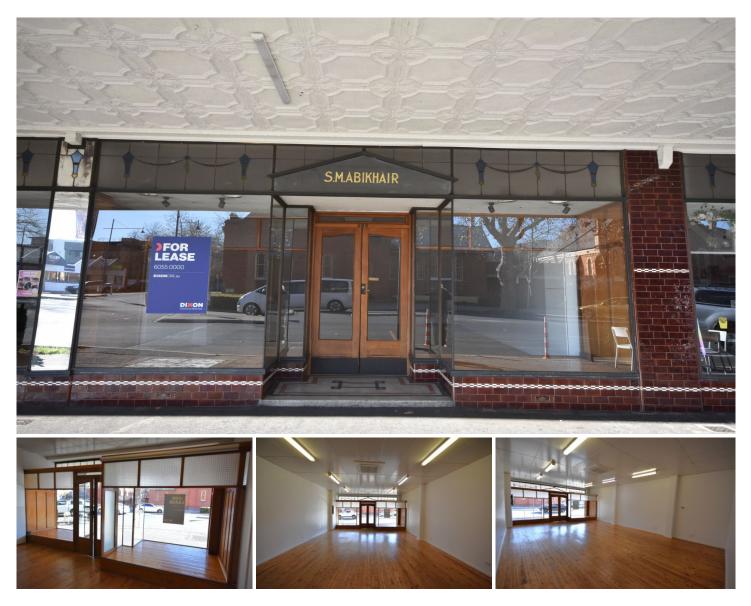

## **558 Olive Street Albury NSW**

Dixon Commercial Real Estate are pleased to offer for lease this high-profile tenancy located at the corner of Olive and Swift Streets in central Albury.

This landmark building offers 82 square metres of prime shop-front including display windows which could be used as an office or retail business.

Features include:

- Shared toilet and own kitchenette
- High profile corner
- Rear storage

For more information or to arrange an inspection, please contact the below agents. For full version visit the website

Type Price Building Size : 82 sqm View

- : Retail
- : Contact Agent

: https://www.dixoncre.au/lease/nsw/murr ay-region/albury/commercial/retail/8067 179

**Chris Brown** 02 6055 0000

Kait Davis 02 6055 0000