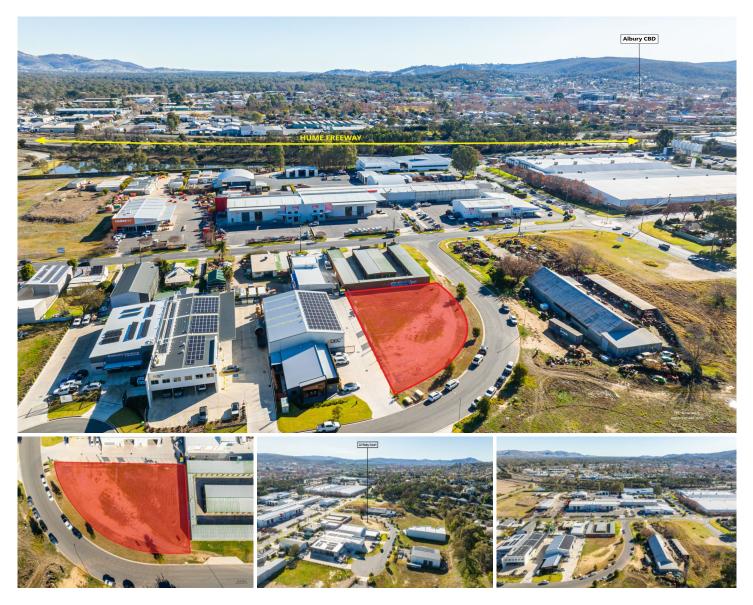

## 22 Ruby Court East Albury NSW

Dixon Commercial Real Estate are pleased to offer for sale 22 Ruby Court, East Albury via public auction on Friday 9 August at 2:30pm on-site.

This corner block represents a superb opportunity for developers, owner occupiers and investors to secure property within this tightly held East Albury location.

Comprising an area of approximately 1,899 square metres with frontage to Ruby Court of approximately 80 metres, this block is only 500 metres from Hume Freeway on/off ramps and 2 kilometres from the Albury CBD.

The subject property has permit approved plans and construction certificate for a proposed industrial development consisting of 3x warehouse facilities as follows:

? Warehouse 1 - 313.6 square metres
? Warehouse 2 - 314.6 square metres
? Warehouse 3 - 302.7 square metres
? Total - 930.9 square metres