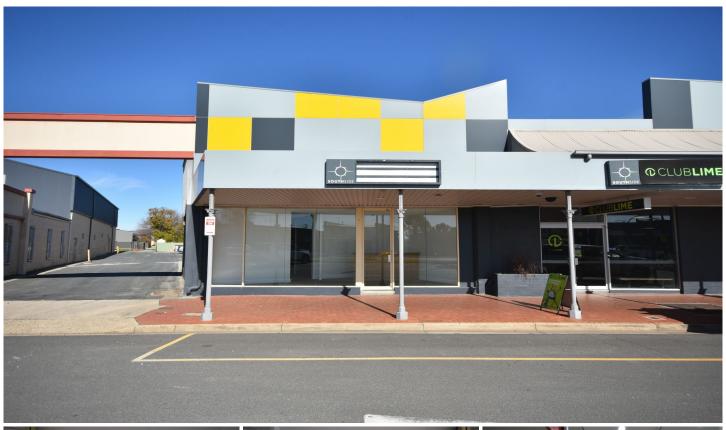

## 3/7 Thomas Mitchell Drive Wodonga VIC

Dixon Commercial Real Estate are pleased to offer for lease this corporate office space positioned within Wodonga's Southside Terrace.

The office has an area of approximately 67 square metres which includes multiple offices, reception, kitchenette, private amenities and waiting area.

The space offers great natural light, an on-site car park and superb signage opportunity.

## Features include:

- Outstanding signage opportunity
- Corporate glass façade
- Three (3) separate office spaces
- Kitchenette
- Great natural light
- Heating and cooling

Available immediately.

Type : Offices