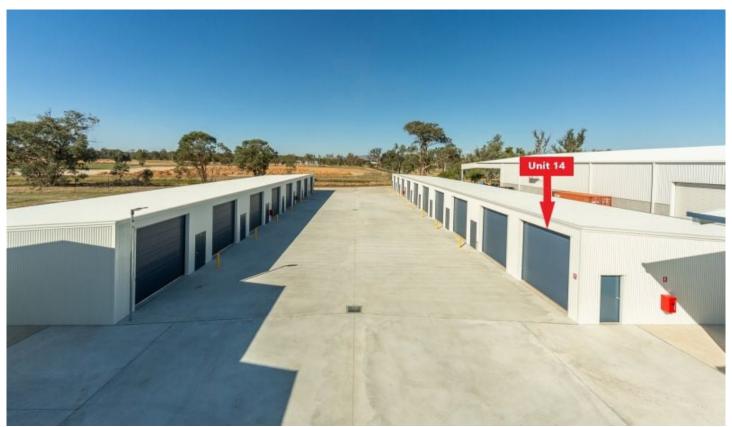

## 14/82 Merkel Street Thurgoona NSW

This industrial unit of approximately 38 square metres is ideally located within the Airside North Industrial Estate, within easy access to the Hume Highway on/off ramp and Albury CBD. The warehouse is ideally suited to all trades and/or trailer, caravan and boat storage, secured with high fencing and automatic gates.

Features include:

- Secure 24 hour access
- Solar energy efficiency
- Ample on street parking
- Commercial toilet facilities
- 3.2 metre height roller door

Available now.

For full version visit the website