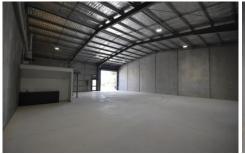

The building offers high clearance warehousing with polished concrete office/reception area, high-quality amenities and kitchenette.

## Features include:

- Clear span warehouse
- Mezzanine (approximately 17 square metres)
- Container height automatic roller door
- Secure yard with automatic gates
- Signage opportunity

Type : Industrial