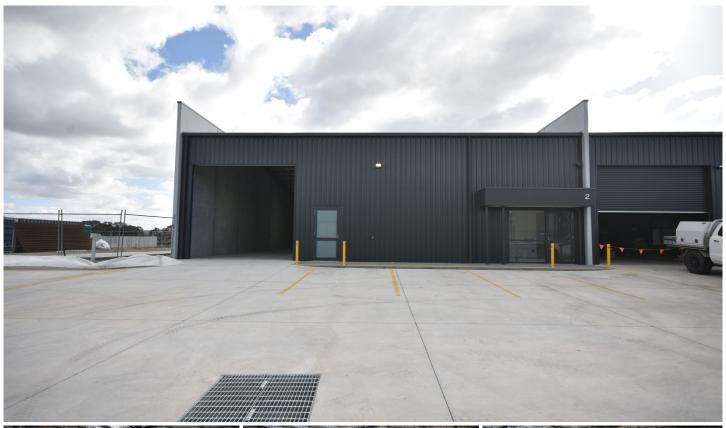

## 2/111 Kaitlers Road Lavington NSW

Dixon Commercial Real Estate are pleased to offer for lease this brand-new warehouse of high-quality specifications; available immediately.

Comprising approximately 320 square metres, the concrete tilt panel warehouse is complemented by its proximity to the Hume Freeway interchange (approximately 1 kilometre), and is contained within a secure yard area accessed by automatic security gates.

The building offers high clearance warehousing with polished concrete office/reception area, high-quality amenities and kitchenette.

## Features include:

- Clear span warehouse
- Mezzanine (approximately 17 square metres)
- Container height automatic roller door
- Secure yard with automatic gates
- Signage opportunity

Type : Industrial