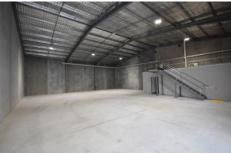

The building offers high clearance warehousing with polished concrete office/reception area, high-quality amenities and kitchenette.

## Features include:

- Clear span warehouse
- Mezzanine (approximately 17 square metres)
- Container height automatic roller door
- Secure yard with automatic gates
- Signage opportunity

Type : Industrial