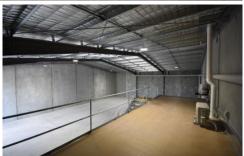

## Features include:

- Clear span warehouse
- Mezzanine (approximately 17 square metres)
- Container height automatic roller door
- Secure yard with automatic gates
- Signage opportunity

Type : Industrial