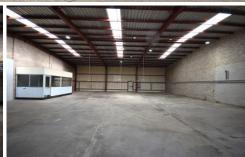

## 2/1 Osburn Street Wodonga VIC

This Industrial warehouse of approximately 396 square metres is well positioned on Osburn Street, close to Wodonga's CBD and arterial road links.

With high roller door access and 3-phase power, this functional warehouse is ideally suited to trades, storage or workshop.

Other features include:

- On-site amenities
- Portable office with A/C
- Dual access off Osburn Street and Michael Drive.

Available Now.

For more information or to arrange an inspection, please contact the below agents.