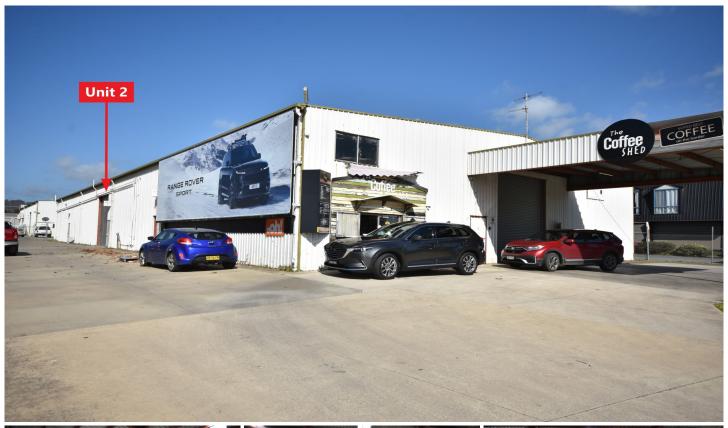

## 2/1 Osburn Street Wodonga VIC

This Industrial warehouse of approximately 396 square metres is well positioned on Osburn Street, close to Wodonga's CBD and arterial road links.

With high roller door access and 3-phase power, this functional warehouse is ideally suited to trades, storage or workshop.

Other features include:

- On-site amenities
- Portable office with A/C
- Dual access off Osburn Street and Michael Drive.

Available Now.

For more information or to arrange an inspection, please contact the below agents.