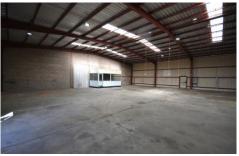

## 2/1 Osburn Street Wodonga VIC

This Industrial warehouse of approximately 396 square metres is well positioned on Osburn Street, close to Wodonga's CBD and arterial road links.

With high roller door access and 3-phase power, this functional warehouse is ideally suited to trades, storage or workshop.

Other features include:

- On-site amenities
- Portable office with A/C
- Dual access off Osburn Street and Michael Drive.

Available Now.

For more information or to arrange an inspection, please contact the below agents.