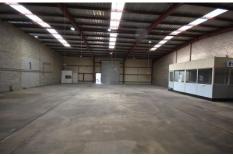

## 2/1 Osburn Street Wodonga VIC

This Industrial warehouse of approximately 396 square metres is well positioned on Osburn Street, close to Wodonga's CBD and arterial road links.

With high roller door access and 3-phase power, this functional warehouse is ideally suited to trades, storage or workshop.

Other features include:

- On-site amenities
- Portable office with A/C
- Dual access off Osburn Street and Michael Drive.

Available Now.

For more information or to arrange an inspection, please contact the below agents.