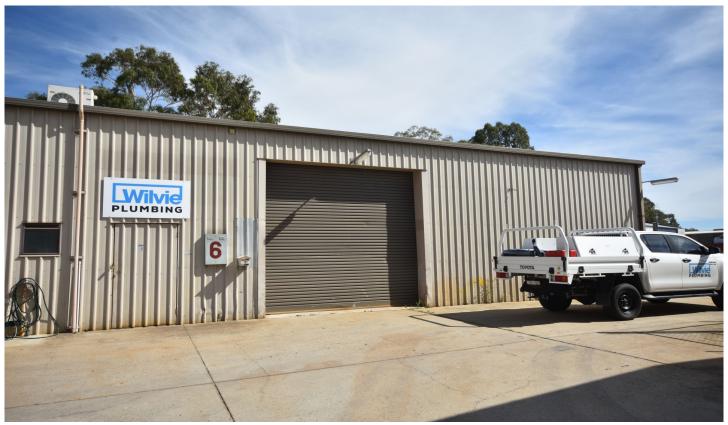

## 6/9 Sanyo Drive Wodonga VIC

Located in Wodonga's established industrial precinct, this functional warehouse of approximately 185 square metres is perfect for trades and includes a yard space, office and on-site amenities

Other features include:

- 3-phase power
- Good roller door access
- Available Mid November 2024

For more information or to arrange an inspection, please contact the below agents.

Type : Industrial

Price : \$20,000 pa plus GST and outgoings

Building Size: 185 sqm

View : https://www.dixoncre.au/lease/vic/north-

eastern/wodonga/commercial/industrial/

8130324

**Chris Brown** 02 6055 0000

Kait Davis 02 6055 0000