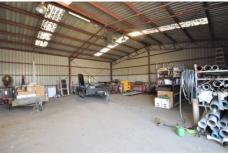

## 6/9 Sanyo Drive Wodonga VIC

Located in Wodonga's established industrial precinct, this functional warehouse of approximately 185 square metres is perfect for trades and includes a yard space, office and on-site amenities

Other features include:

- 3-phase power
- Good roller door access
- Available Mid November 2024

For more information or to arrange an inspection, please contact the below agents.

Type : Industrial

Price : \$20,000 pa plus GST and outgoings