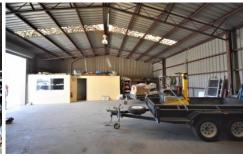

## 6/9 Sanyo Drive Wodonga VIC

Located in Wodonga's established industrial precinct, this functional warehouse of approximately 185 square metres is perfect for trades and includes a yard space, office and on-site amenities

Other features include:

- 3-phase power
- Good roller door access
- Available Mid November 2024

For more information or to arrange an inspection, please contact the below agents.

Type : Industrial

Price : \$20,000 pa plus GST and outgoings