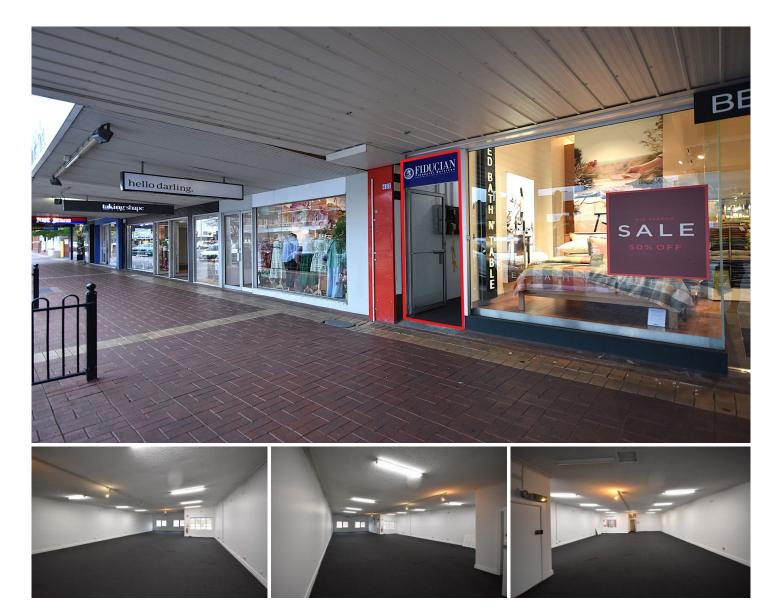

## Level 1/Suite 2/486 Dean Street Albury NSW

Dixon Commercial Real Estate are pleased to offer for lease this first floor commercial premises of approximately 150 square metres.

Currently occupied for office use, the premises also allows for gym-related uses, community and cultural activity, or other uses (STCA).

Features include:

- Large open planned area.
- New carpet and paint. -
- Entry from Dean Street and access from the rear.
- Great natural light. -
- Flexible uses (STCA).

Available immediately.

For more information or to arrange an inspection, please contact the below agents. For full version visit the website

Type Price View

- : Offices
- : \$15,000 pa plus GST and outgoings
- Building Size : 150 sqm
  - : https://www.dixoncre.au/lease/nsw/murr ay-region/albury/commercial/offices/813 5758

Chris Brown 02 6055 0000