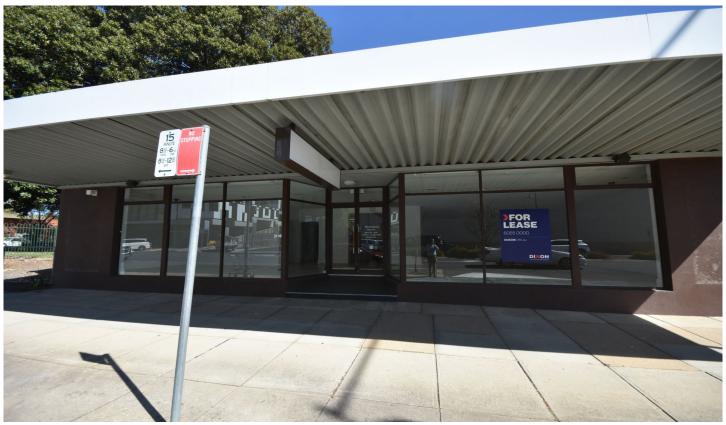

## 531 Smollett Street Albury NSW

Dixon Commercial Real Estate are pleased to offer for lease this high profile CBD commercial premises of approximately 230 square metres.

Located on Smollett Street, the property is positioned only 200 metres from Dean Street and has superb street exposure with huge signage opportunity.

## Features include:

- Large open planned area
- Huge exposure
- Flexible uses (STCA)
- On-site car parking

Available immediately.

For more information or to arrange an inspection, please contact the below agents.